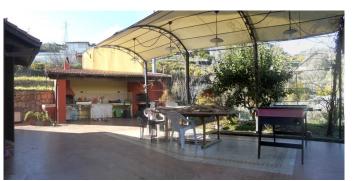

## Description

San Biagio villa with excellent finishes of about sqm. 200 on two floors. On the first floor: living room of 50 square meters. with fireplace in stone and walnut wood, fully furnished built-in kitchen, masonry bathroom with shower, laundry room and bedroom with walk-in closet. Upstairs attic with exposed roof, large twin bedroom complete with custom-made wardrobes, double bedroom with terrace, bathroom with Jacuzzi and marble cladding. Outdoor area equipped with summer kitchen with barbecue and oven as well as a protected pergola to enjoy pleasant moments of relaxation with friends in total privacy. Basement of about 40 square meters. used as a double garage with automatic closing. Garden of 1,200 square meters with computerized water system and lighting. R568