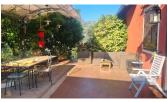

## Description

San Biagio villa with excellent finishes of about sqm. 200 on two floors. On the first floor: living room of 50 square meters. with fireplace in stone and walnut wood, fully furnished built-in kitchen, masonry bathroom with shower, laundry room and bedroom with walk-in closet. Upstairs attic with exposed roof, large twin bedroom complete with custom-made wardrobes, double bedroom with terrace, bathroom with Jacuzzi and marble cladding. Outdoor area equipped with summer kitchen with barbecue and oven as well as a protected pergola to enjoy pleasant moments of relaxation with friends in total privacy. Basement of about 40 square meters. used as a double garage with automatic closing. Garden of 1,200 square meters with computerized water system and lighting. R568