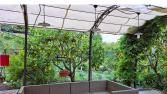

## Description

San Biagio villa with excellent finishes of about sqm. 200 on two floors. On the first floor: living room of 50 square meters. with fireplace in stone and walnut wood, fully furnished built-in kitchen, masonry bathroom with shower, laundry room and bedroom with walk-in closet. Upstairs attic with exposed roof, large twin bedroom complete with custom-made wardrobes, double bedroom with terrace, bathroom with Jacuzzi and marble cladding. Outdoor area equipped with summer kitchen with barbecue and oven as well as a protected pergola to enjoy pleasant moments of relaxation with friends in total privacy. Basement of about 40 square meters. used as a double garage with automatic closing. Garden of 1,200 square meters with computerized water system and lighting. R568