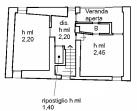

### **Main features**

| Property type        | Appartamento |
|----------------------|--------------|
| Building type        | Individuale  |
| Surface              | 147          |
| Premises/Rooms       | 5            |
| Bedrooms             | 3            |
| Bathrooms            | 2            |
| Flat                 | 2            |
| Lift                 | No           |
| Parking space/Garage | No           |

Office + 39 0184 26 44 26 + 39 353 41 77 598

**Our location** Via Roberto 20, 18012 Bordighera (IM)

PIANO TERZO

| K<br>h ml<br>2,70 | dis.<br>h ml<br>2,93 | h ml<br>2,70 |  |
|-------------------|----------------------|--------------|--|
| h ml<br>2,70      |                      | h ml<br>2,70 |  |