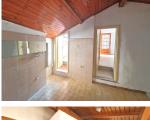

# Description

Soldano, within the pretty historic center, we offer an apartment with an independent entrance on several levels from ground to roof. The apartment consists of an entrance on the ground floor, access staircase leading to the upper level where the kitchen is located, the living room with fireplace, large double bedroom, single bedroom, bathroom and closet, on the top floor two large rooms, one with provision for a possible kitchen, a second bathroom and covered terrace with a glimpse of the sea in the distance. On the ground floor, to complete the property for sale, a large cellar which can be accessed both externally and from the stairwell. Located just 5 km from the sea, the town is easily accessible because it is flat, it is served by public transport, basic necessities such as a pharmacy, grocery, several free parking lots are nearby, etc. R.4881