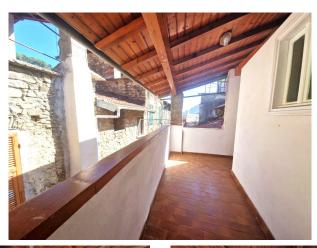

# Description

Soldano, within the pretty historic center, we offer an apartment with an independent entrance on several levels from ground to roof. The apartment consists of an entrance on the ground floor, access staircase leading to the upper level where the kitchen is located, the living room with fireplace, large double bedroom, single bedroom, bathroom and closet, on the top floor two large rooms, one with provision for a possible kitchen, a second bathroom and covered terrace with a glimpse of the sea in the distance. On the ground floor, to complete the property for sale, a large cellar which can be accessed both externally and from the stairwell. Located just 5 km from the sea, the town is easily accessible because it is flat, it is served by public transport, basic necessities such as a pharmacy, grocery, several free parking lots are nearby, etc. R.4881