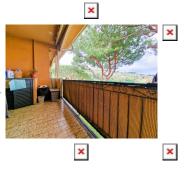

## Description

\*Three-room apartment for sale in Bordighera Ref.4824\* If you are looking for a quiet solution surrounded by greenery, this three-room apartment on the third floor with elevator is the ideal solution. Located in a building of the 80s in a good state of maintenance, the apartment is located in a flat and quiet area, just 500 meters from the main services and 1.5 km from the sea. The entrance opens onto a corridor that leads to a bright living room with an open kitchen, perfect for convivial moments. The hallway separates two large bedrooms and a windowed bathroom with bathtub. The real highlight is the spacious porticoed terrace with a beautiful view of the hill, ideal for relaxing in the open air and a corner balcony that adds extra outdoor space. The apartment is self-heating and in the basement, you will find a convenient cellar for storing objects and an uncovered parking space inside the condominium courtyard. This three-room apartment is perfect both as a first home and as an investment.