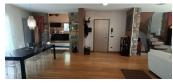

## Description

VENTIMIGLIA-Frazione Varase. We offer for sale a portion of a stone house on two levels, plus basement. The house was originally an old mill from the 1800s that was expertly renovated in 2009. The house of about 110 square meters. it has an independent entrance on the mezzanine floor, living room, dining area overlooking and with kitchen, hallway closet-laundry area, spacious bathroom with tub and window; On the upper level, with access from an internal staircase, there is a comfortable and large double bedroom with overlook, a second bathroom with shower, a second bedroom and a terrace. In the basement area, the internal staircase leads to an area currently used as a tavern with its eat-in kitchen and a multipurpose room. Private garden and parking space complete the property. The finishes are of excellent quality, the exposure and layout of the rooms is well thought out and every room enjoys brightness. The view is pleasant and the tranquility of the place allows you to stay there with pleasure. For those who wish, it is possible to buy separately a plot of land cultivated with olive groves with a small rustic and buildable building. R.4807