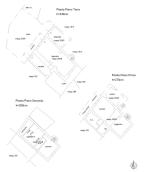

## Description

VENTIMIGLIA-Frazione Varase. We offer for sale a portion of a stone house on two levels, plus basement. The house was originally an old mill from the 1800s that was expertly renovated in 2009. The house of about 110 square meters. it has an independent entrance on the mezzanine floor, living room, dining area overlooking and with kitchen, hallway closet-laundry area, spacious bathroom with tub and window; On the upper level, with access from an internal staircase, there is a comfortable and large double bedroom with overlook, a second bathroom with shower, a second bedroom and a terrace. In the basement area, the internal staircase leads to an area currently used as a tavern with its eat-in kitchen and a multipurpose room. Private garden and parking space complete the property. The finishes are of excellent quality, the exposure and layout of the rooms is well thought out and every room enjoys brightness. The view is pleasant and the tranquility of the place allows you to stay there with pleasure. For those who wish, it is possible to buy separately a plot of land cultivated with olive groves with a small rustic and buildable building. R.4807

Property type Unifamiliare Casa singola
Building type Edificio di pregio artistico storico

 Surface
 110

 Premises/Rooms
 5

 Bedrooms
 3

 Bathrooms
 1

 Lift
 No

 Parking space/Garage
 No