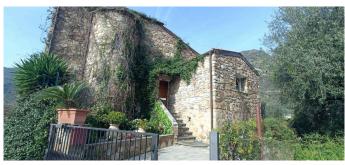

## Description

VENTIMIGLIA-Frazione Varase. We offer for sale a portion of a stone house on two levels, plus basement. The house was originally an old mill from the 1800s that was expertly renovated in 2009. The house of about 110 square meters. it has an independent entrance on the mezzanine floor, living room, dining area overlooking and with kitchen, hallway closet-laundry area, spacious bathroom with tub and window; On the upper level, with access from an internal staircase, there is a comfortable and large double bedroom with overlook, a second bathroom with shower, a second bedroom and a terrace. In the basement area, the internal staircase leads to an area currently used as a tavern with its eat-in kitchen and a multipurpose room. Private garden and parking space complete the property. The finishes are of excellent quality, the exposure and layout of the rooms is well thought out and every room enjoys brightness. The view is pleasant and the tranquility of the place allows you to stay there with pleasure. For those who wish, it is possible to buy separately a plot of land cultivated with olive groves with a small rustic and buildable building. R.4807

### **Distance from**

 Sea
 0 m

 City centre
 6,5 km

 Railway station
 0 m

 Shops
 0 m

 Highway toll booth
 5,5 km

 Bus stop
 0 m