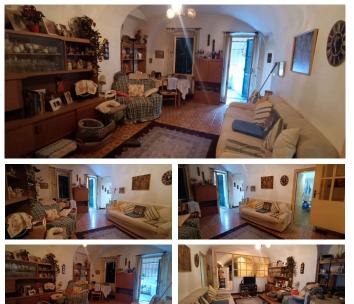

### Description

APARTMENT WITH TERRACE IN SOLDANO, IN THE LIGURIAN HINTERLAND We offer for sale a large apartment on two levels, located in the outer part of the characteristic historic center of Soldano, a few kilometers from the sea. On the ground floor there is a large entrance hall, while the first floor houses a kitchen, living room with access to the terrace, two bedrooms and bathroom. The property includes a spacious cellar located in the immediate vicinity of the property. The apartment, in good condition and climate control, stands out for its generous size, brightness, double exposure and the presence of two independent entrances. The terrace of about 15 square meters, entirely tiled, enjoys a pleasant open view. The property is located in a typical Ligurian building, without condominium fees, inserted in a quiet and served context, convenient to parking. Soldano is a pretty village in the Ligurian hinterland, easily accessible and ideal for those seeking tranquility without sacrificing proximity to the sea. R.4777

## Main features

| Property type        | Appartamento |
|----------------------|--------------|
| Building type        |              |
| Surface              | 80           |
| Premises/Rooms       | 3            |
| Bedrooms             | 2            |
| Bathrooms            | 1            |
| Lift                 | No           |
| Parking space/Garage | No           |
|                      |              |