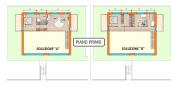

## **Description**

Between Monte Carlo and Sanremo. We offer EXCLUSIVE BUILDING LAND for the construction of N° 3 residential VILLAS, which can be divided into SINGLE/SEMI-DETACHED VILLAS. Located at the foot of the hill of Vallecrosia and in the immediate vicinity of Bordighera, it will be possible to build the three buildings on a plot of land of about 10,000 square meters. arranged on large terraces within a completely fenced property. The project, currently in the approval phase, involves the construction of two villas to the west of the property of about 175 square meters. each, as well as a third unit to the east of about 120 square meters. as well as a garden and/or swimming pool. Possible bioclimatic pergolas as well as any accessories in the basement. The privileged position, 800 mt. from the sea, it is easy to access with excellent sunny exposure and open views of the sea and the nearby Côte d'Azur. Nearby services and means of transport are within easy walking distance, as well as the beaches between Vallecrosia and Bordighera served by the recent cycle-pedestrian path that runs along the sea and reaches Dolceacqua. R.4494