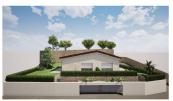

## **Description**

Between Monte Carlo and Sanremo. We offer EXCLUSIVE BUILDING LAND for the construction of N° 3 residential VILLAS, which can be divided into SINGLE/SEMI-DETACHED VILLAS. Located at the foot of the hill of Vallecrosia and in the immediate vicinity of Bordighera, it will be possible to build the three buildings on a plot of land of about 10,000 square meters. arranged on large terraces within a completely fenced property. The project, currently in the approval phase, involves the construction of two villas to the west of the property of about 175 square meters. each, as well as a third unit to the east of about 120 square meters. as well as a garden and/or swimming pool. Possible bioclimatic pergolas as well as any accessories in the basement. The privileged position, 800 mt. from the sea, it is easy to access with excellent sunny exposure and open views of the sea and the nearby Côte d'Azur. Nearby services and means of transport are within easy walking distance, as well as the beaches between Vallecrosia and Bordighera served by the recent cycle-pedestrian path that runs along the sea and reaches Dolceacqua. R.4494