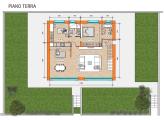

## **Description**

Between Monte Carlo and Sanremo. We offer EXCLUSIVE BUILDING LAND for the construction of N° 3 residential VILLAS, which can be divided into SINGLE/SEMI-DETACHED VILLAS. Located at the foot of the hill of Vallecrosia and in the immediate vicinity of Bordighera, it will be possible to build the three buildings on a plot of land of about 10,000 square meters. arranged on large terraces within a completely fenced property. The project, currently in the approval phase, involves the construction of two villas to the west of the property of about 175 square meters. each, as well as a third unit to the east of about 120 square meters. as well as a garden and/or swimming pool. Possible bioclimatic pergolas as well as any accessories in the basement. The privileged position, 800 mt. from the sea, it is easy to access with excellent sunny exposure and open views of the sea and the nearby Côte d'Azur. Nearby services and means of transport are within easy walking distance, as well as the beaches between Vallecrosia and Bordighera served by the recent cycle-pedestrian path that runs along the sea and reaches Dolceacqua. R.4494