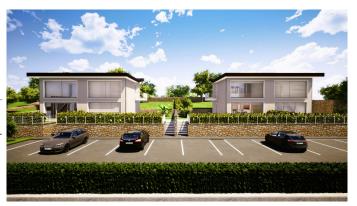

## **Description**

Between Monte Carlo and Sanremo. We offer EXCLUSIVE BUILDING LAND for the construction of N° 3 residential VILLAS, which can be divided into SINGLE/SEMI-DETACHED VILLAS. Located at the foot of the hill of Vallecrosia and in the immediate vicinity of Bordighera, it will be possible to build the three buildings on a plot of land of about 10,000 square meters. arranged on large terraces within a completely fenced property. The project, currently in the approval phase, involves the construction of two villas to the west of the property of about 175 square meters. each, as well as a third unit to the east of about 120 square meters. as well as a garden and/or swimming pool. Possible bioclimatic pergolas as well as any accessories in the basement. The privileged position, 800 mt. from the sea, it is easy to access with excellent sunny exposure and open views of the sea and the nearby Côte d'Azur. Nearby services and means of transport are within easy walking distance, as well as the beaches between Vallecrosia and Bordighera served by the recent cycle-pedestrian path that runs along the sea and reaches Dolceacqua. R.4494