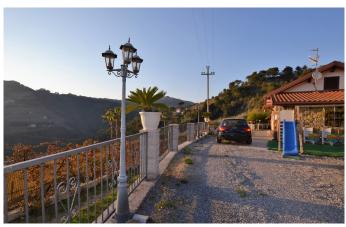

## Description

Soldano in the first hill, it is proposed for sale a pretty villa of about 100 square meters. arranged on two levels. The property is completely fenced and video surveillance, in the garden there are some fruit trees and two olive trees, this garden is equipped with automatic irrigation; the southwest exposure is very bright and sunny with an open view of the valley surrounded by Mediterranean greenery. The house consists of an entrance into the living area this opens towards the dining area with open kitchen made of masonry, here there is both an air irradiation fireplace and also the hydropellet thermostove, which allows considerable energy savings by heating both the rooms and the radiators, feeding in addition, an accumulation of water of 500 liters. the heat pump is an additional and useful accessory present in the house. Also on the ground floor, there is a windowed bathroom, and a spacious double bedroom, on the attic attic floor a single windowed room, to possibly create two bedrooms. To complete the property the laundry separate from the main house, several parking spaces and the possibility of creating a swimming pool and a basement of about 80 square meters. already in the project studio. R4458