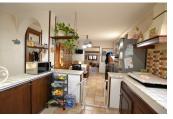

## Description

Soldano in the first hill, it is proposed for sale a pretty villa of about 100 square meters. arranged on two levels. The property is completely fenced and video surveillance, in the garden there are some fruit trees and two olive trees, this garden is equipped with automatic irrigation; the southwest exposure is very bright and sunny with an open view of the valley surrounded by Mediterranean greenery. The house consists of an entrance into the living area this opens towards the dining area with open kitchen made of masonry, here there is both an air irradiation fireplace and also the hydropellet thermostove, which allows considerable energy savings by heating both the rooms and the radiators, feeding in addition, an accumulation of water of 500 liters. the heat pump is an additional and useful accessory present in the house. Also on the ground floor, there is a windowed bathroom, and a spacious double bedroom, on the attic attic floor a single windowed room, to possibly create two bedrooms. To complete the property the laundry separate from the main house, several parking spaces and the possibility of creating a swimming pool and a basement of about 80 square meters. already in the project studio. R4458