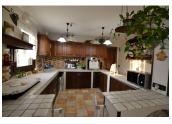

## Description

Soldano in the first hill, it is proposed for sale a pretty villa of about 100 square meters. arranged on two levels. The property is completely fenced and video surveillance, in the garden there are some fruit trees and two olive trees, this garden is equipped with automatic irrigation; the southwest exposure is very bright and sunny with an open view of the valley surrounded by Mediterranean greenery. The house consists of an entrance into the living area this opens towards the dining area with open kitchen made of masonry, here there is both an air irradiation fireplace and also the hydropellet thermostove, which allows considerable energy savings by heating both the rooms and the radiators, feeding in addition, an accumulation of water of 500 liters. the heat pump is an additional and useful accessory present in the house. Also on the ground floor, there is a windowed bathroom, and a spacious double bedroom, on the attic attic floor a single windowed room, to possibly create two bedrooms. To complete the property the laundry separate from the main house, several parking spaces and the possibility of creating a swimming pool and a basement of about 80 square meters. already in the project studio. R4458