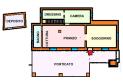

## Description

Soldano in the first hill, it is proposed for sale a pretty villa of about 100 square meters. arranged on two levels. The property is completely fenced and video surveillance, in the garden there are some fruit trees and two olive trees, this garden is equipped with automatic irrigation; the southwest exposure is very bright and sunny with an open view of the valley surrounded by Mediterranean greenery. The house consists of an entrance into the living area this opens towards the dining area with open kitchen made of masonry, here there is both an air irradiation fireplace and also the hydropellet thermostove, which allows considerable energy savings by heating both the rooms and the radiators, feeding in addition, an accumulation of water of 500 liters. the heat pump is an additional and useful accessory present in the house. Also on the ground floor, there is a windowed bathroom, and a spacious double bedroom, on the attic attic floor a single windowed room, to possibly create two bedrooms. To complete the property the laundry separate from the main house, several parking spaces and the possibility of creating a swimming pool and a basement of about 80 square meters. already in the project studio. R4458

### Main features

| Property type        | Unifamiliare Casa singola |
|----------------------|---------------------------|
| Building type        | Individuale               |
| Surface              | 100                       |
| Premises/Rooms       | 4                         |
| Bedrooms             | 2                         |
| Bathrooms            | 1                         |
| Flat                 | -5                        |
| Lift                 | No                        |
| Parking space/Garage | No                        |
|                      |                           |