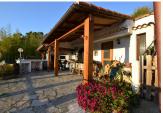

## Description

Soldano in the first hill, it is proposed for sale a pretty villa of about 100 square meters. arranged on two levels. The property is completely fenced and video surveillance, in the garden there are some fruit trees and two olive trees, this garden is equipped with automatic irrigation; the southwest exposure is very bright and sunny with an open view of the valley surrounded by Mediterranean greenery. The house consists of an entrance into the living area this opens towards the dining area with open kitchen made of masonry, here there is both an air irradiation fireplace and also the hydropellet thermostove, which allows considerable energy savings by heating both the rooms and the radiators, feeding in addition, an accumulation of water of 500 liters. the heat pump is an additional and useful accessory present in the house. Also on the ground floor, there is a windowed bathroom, and a spacious double bedroom, on the attic attic floor a single windowed room, to possibly create two bedrooms. To complete the property the laundry separate from the main house, several parking spaces and the possibility of creating a swimming pool and a basement of about 80 square meters. already in the project studio. R4458