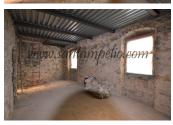

## Description

Perinaldo is located on a beautiful ridge, at 572 meters. above sea level, it is an ancient village that arose around the year 1000, and is located just 13 km from the sea. In this pretty village in a sunny position and with a splendid view of the valley and the sea, we offer for sale a detached house built with local stone. The house, in excellent external condition, needs complete renovation inside with the exception of the roof that has already been redone to new. It consists of several rooms, for a comfortable size of about 140 square meters. and lends itself to a realization of charm as already foreseen in the study of internal subdivision. The terrace also offers intimacy and enjoyable space in every season, as well as enchanting with the splendid view of the valley to the sea. R.4218