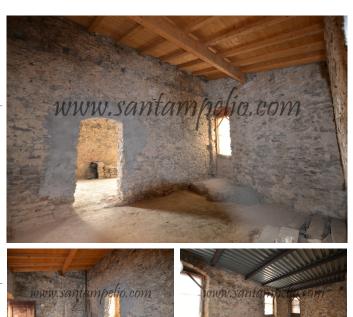

## Description

Perinaldo is located on a beautiful ridge, at 572 meters. above sea level, it is an ancient village that arose around the year 1000, and is located just 13 km from the sea. In this pretty village in a sunny position and with a splendid view of the valley and the sea, we offer for sale a detached house built with local stone. The house, in excellent external condition, needs complete renovation inside with the exception of the roof that has already been redone to new. It consists of several rooms, for a comfortable size of about 140 square meters. and lends itself to a realization of charm as already foreseen in the study of internal subdivision. The terrace also offers intimacy and enjoyable space in every season, as well as enchanting with the splendid view of the valley to the sea. R.4218