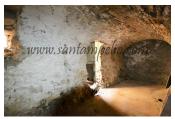

## Description

Perinaldo is located on a beautiful ridge, at 572 meters. above sea level, it is an ancient village that arose around the year 1000, and is located just 13 km from the sea. In this pretty village in a sunny position and with a splendid view of the valley and the sea, we offer for sale a detached house built with local stone. The house, in excellent external condition, needs complete renovation inside with the exception of the roof that has already been redone to new. It consists of several rooms, for a comfortable size of about 140 square meters. and lends itself to a realization of charm as already foreseen in the study of internal subdivision. The terrace also offers intimacy and enjoyable space in every season, as well as enchanting with the splendid view of the valley to the sea. R.4218