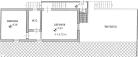

--|--------------------|
| Building type        | Individuale        |
| Surface              | 179                |
| Premises/Rooms       | 6                  |
| Bedrooms             | 3                  |
| Bathrooms            | 3                  |
| Lift                 | No                 |
| Parking space/Garage | No                 |

#### Expenses

Property price

315.000€

0 m 1 km 9 km 1 km 0 m 600 m

#### Construction

Property status Exposure Heating Energy class Rateable value Buono ENOS autonomo ( 0 ) G 196 €

#### **Distance from**

| Sea                |  |
|--------------------|--|
| City centre        |  |
| Railway station    |  |
| Shops              |  |
| Highway toll booth |  |
| Bus stop           |  |











PIANTA PIANO SEMINTERRATO



PIANTA PIANO TERRA