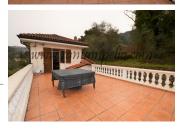

## Description

Just 1 km from the center of Soldano, a small village served by means and shops, and just 6 km from the sea of Vallecrosia and Bordighera, a house is immediately proposed for sale consisting of two overlapping apartments with independent entrances but communicating from an internal staircase, usable by a single family or wanted by two distinct families. On the mezzanine floor there is the first housing unit, consisting of an entrance in the living area from which you can access the large terrace facing south, continuing inside the house, there is the night hallway, a bathroom and a double bedroom; the lower level consists of a large living room, kitchen and bathroom, the sleeping area has two bedrooms and a second bathroom, also on this floor there is a terrace covered with solar curtains and a large courtyard with garden surrounding the property of about 1000 square meters that is totally fenced and equipped with parking spaces. R 4208