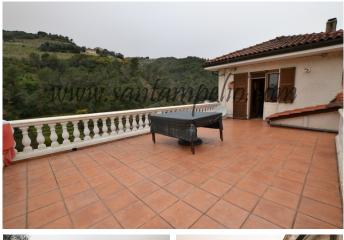

## Description

Just 1 km from the center of Soldano, a small village served by means and shops, and just 6 km from the sea of Vallecrosia and Bordighera, a house is immediately proposed for sale consisting of two overlapping apartments with independent entrances but communicating from an internal staircase, usable by a single family or wanted by two distinct families. On the mezzanine floor there is the first housing unit, consisting of an entrance in the living area from which you can access the large terrace facing south, continuing inside the house, there is the night hallway, a bathroom and a double bedroom; the lower level consists of a large living room, kitchen and bathroom, the sleeping area has two bedrooms and a second bathroom, also on this floor there is a terrace covered with solar curtains and a large courtyard with garden surrounding the property of about 1000 square meters that is totally fenced and equipped with parking spaces. R 4208