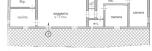

|----------------------|--------------------|
| Building type        | Individuale        |
| Surface              | 179                |
| Premises/Rooms       | 6                  |
| Bedrooms             | 3                  |
| Bathrooms            | 3                  |
| Lift                 | No                 |
| Parking space/Garage | No                 |

#### Expenses

Property price

315.000€

0 m 1 km 9 km 1 km 0 m 600 m

#### Construction

Property status Exposure Heating Energy class Rateable value Buono ENOS autonomo ( 0 ) G 196 €

#### **Distance from**

| Sea                |  |
|--------------------|--|
| City centre        |  |
| Railway station    |  |
| Shops              |  |
| Highway toll booth |  |
| Bus stop           |  |











PIANTA PIANO SEMINTERRATO



PIANTA PIANO TERRA