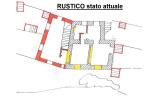

## Description

PERINALDO - WINE ESTATE for sale in Perinaldo in the ROSSESE di Dolceacqua D.O.P. wine district. Established farm, located in a very wellexposed and sunny hilly area, it extends over a land of over 3 hectares (32,000 square meters). The conformation of the land with low, extensive and wide terraces allows easier cultivation than in the difficult Ligurian territory. This estate is planted for about 8,000 square meters with ROSSESE D.O.P. vines, potentially usable for about 70 quintals of grapes and a beautiful olive grove of 70 plants of "TAGGIASCA OLIVE" which has guaranteed a production of about 400 liters as well as 150 newly planted plants. To satisfy a market that is increasingly attentive to ORGANIC, within this farm, there is the possibility of further planting the local artichoke, excellent and sought-after, and an orchard. There is an irrigation tank fed by a spring and with an automatic irrigation system designed to water each plant. To complete the property proposed for sale and of further importance, there is a rustic house with an approved project to build a new building equal to an area of about 203 square meters. of which 128 sqm. of residential and 75 sqm. of stock. The project allows the possibility of dividing the new building into 2/3 real estate units. The access road to the property is made of concrete. This splendid agricultural estate offers the possibility of a family run business with a source of income derived from the products of the land, selected and organically grown. R. 3910