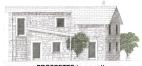

## Description

PERINALDO - WINE ESTATE for sale in Perinaldo in the ROSSESE di Dolceacqua D.O.P. wine district. Established farm, located in a very wellexposed and sunny hilly area, it extends over a land of over 3 hectares (32,000 square meters). The conformation of the land with low, extensive and wide terraces allows easier cultivation than in the difficult Ligurian territory. This estate is planted for about 8,000 square meters with ROSSESE D.O.P. vines, potentially usable for about 70 quintals of grapes and a beautiful olive grove of 70 plants of "TAGGIASCA OLIVE" which has guaranteed a production of about 400 liters as well as 150 newly planted plants. To satisfy a market that is increasingly attentive to ORGANIC, within this farm, there is the possibility of further planting the local artichoke, excellent and sought-after, and an orchard. There is an irrigation tank fed by a spring and with an automatic irrigation system designed to water each plant. To complete the property proposed for sale and of further importance, there is a rustic house with an approved project to build a new building equal to an area of about 203 square meters. of which 128 sqm. of residential and 75 sqm. of stock. The project allows the possibility of dividing the new building into 2/3 real estate units. The access road to the property is made of concrete. This splendid agricultural estate offers the possibility of a family run business with a source of income derived from the products of the land, selected and organically grown. R. 3910