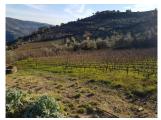

## Description

PERINALDO - WINE ESTATE for sale in Perinaldo in the ROSSESE di Dolceacqua D.O.P. wine district. Established farm, located in a very wellexposed and sunny hilly area, it extends over a land of over 3 hectares (32,000 square meters). The conformation of the land with low, extensive and wide terraces allows easier cultivation than in the difficult Ligurian territory. This estate is planted for about 8,000 square meters with ROSSESE D.O.P. vines, potentially usable for about 70 quintals of grapes and a beautiful olive grove of 70 plants of "TAGGIASCA OLIVE" which has guaranteed a production of about 400 liters as well as 150 newly planted plants. To satisfy a market that is increasingly attentive to ORGANIC, within this farm, there is the possibility of further planting the local artichoke, excellent and sought-after, and an orchard. There is an irrigation tank fed by a spring and with an automatic irrigation system designed to water each plant. To complete the property proposed for sale and of further importance, there is a rustic house with an approved project to build a new building equal to an area of about 203 square meters. of which 128 sqm. of residential and 75 sqm. of stock. The project allows the possibility of dividing the new building into 2/3 real estate units. The access road to the property is made of concrete. This splendid agricultural estate offers the possibility of a family run business with a source of income derived from the products of the land, selected and organically grown. R. 3910