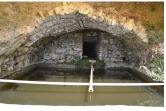

## **Description**

In Soldano, in a semi-hilly position with south-west exposure and enchanting views of the villages of Soldano, Perinaldo, San Biagio and the sea, there is this land with easy access, located just five minutes from the town center and primary services and only 5 km from the beaches reachable in 10 minutes by car. On the terraced land of over 3'600 meters. cultivated with mimosa and broom, there is a spring, a tank for irrigation use and a small house of 30 square meters. served by a municipal aqueduct. Electricity, telephone and sewerage utilities are just a few meters away. To date, a project for the construction of a villa of sgm has been APPROVED. 92 of ab. and additional sqm. 100 of ancillary rooms. The ascertained possibility of building a villa with swimming pool, the excellent sunny exposure, the ease of access, make this property very interesting both as an investment and as a primary home. Fr. 3056