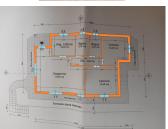

#### Main features

Property type Unifamiliare Casa singola

 Building type
 213

 Surface
 213

 Premises/Rooms
 7

 Bedrooms
 3

 Bathrooms
 3

 Lift
 No