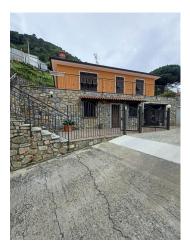

#### **Description**

\*\*Recently Built Semi-detached Villa a Stone's Throw from the Sea Ref. 4838\*\* Discover this beautiful semi-detached villa, built in 2009, located in a strategic position, convenient to services and just a few minutes from the sea. The property extends over two levels, offering two distinct apartments, perfect for a large family or those looking to host friends and family. - In the basement, you will find a cozy living room with kitchenette, a spacious double bedroom, a utility room and a bathroom with a bathtub. A terrace completes this level, ideal for relaxing moments outdoors. - The ground floor features a large living room, a well-equipped kitchenette, two bedrooms and two bathrooms, one with a bathtub and the other with a shower. The perimeter terrace/garden is perfect for enjoying the sun and organizing barbecues in the barbecue area. The villa has a large garage and a parking lot that can accommodate more cars. The land of about 400 square meters is planted with fruit trees, creating a green oasis around the house. The central natural gas heating system and the heat pump for cooling/heating ensure year-round comfort. Don't miss out on the opportunity to live in a modern, well-connected villa, perfect for those seeking comfort and tranquility.